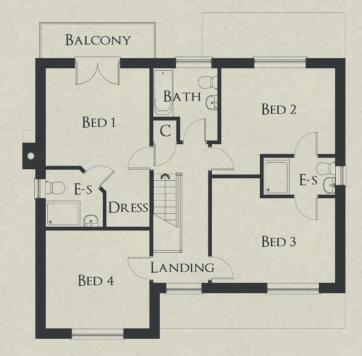

### THE OAK

| Ground | Floor |
|--------|-------|
|--------|-------|

| Kitchen            | 4290 x 2900 | 14'01" x ( |
|--------------------|-------------|------------|
| Breakfast / Family | 4290 x 2900 | 14'01 x 0  |
| Lounge             | 3615 x 5500 | 11'10" x 1 |
| Dining             | 4290 x 4450 | 14'01" x 1 |
| Study              | 3615 x 3415 | 11'10" x 1 |
| Utility            | 1922 x 2300 | 06'04" x   |
| Wc                 | 1100 x 3234 | 03'07" x   |
|                    |             |            |

#### **First Floor**

| Bed 1            | 3615 x 3400 | 11'10" x 11'02" |
|------------------|-------------|-----------------|
| Bed 1 En-suite   | 2000 x 2100 | 06'07" x 06'11" |
| Bed 1 Dressing   | 1515 x 2100 | 05'00 x 06'11"  |
| Bed 2            | 3962 x 3697 | 13'00" x 12'02" |
| Bed 3            | 4290 x 3643 | 14'01" x 11'11" |
| Bed 4            | 3615 x 3415 | 11'10" x 11'02" |
| Bed 3/4 En-suite | 2500 x 1300 | 08'02" x 04'08" |
| Bathroom         | 2250 x 2522 | 07'05" x 08'03" |
|                  |             |                 |