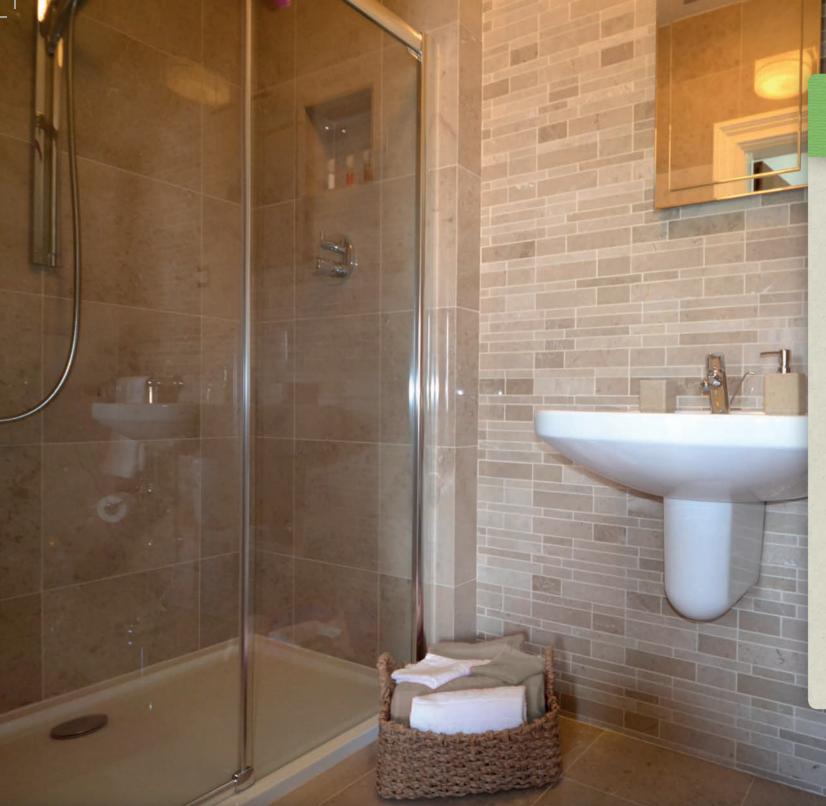

#### Specification

Alongside the Fellows Home Design service, each **Fellows Homes** property comes with a luxury standard specification which includes;

- Chrome sockets & switches throughout.
- Spotlights to kitchen, bathrooms, en-suites and hallways.
- Burglar alarm.
- Electric garage doors.
- Heated towel rails to all bathrooms.
- Underfloor heating to ground floor.
- Security lights to rear & front door.
- Garage electric socket and light.
- Outside tap and external electric socket.

• Neff kitchen appliances which includes double fridge, dishwasher, 6 ring hob and double oven or single oven & microwave option.

- Fire surround.
- Wall & floor tiles to kitchen, utility and bathrooms.
- Fitted wardrobes to master bedroom.