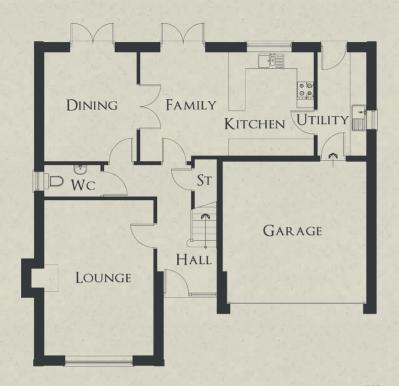

### THE BIRCH

**Ground Floor** 

Kitchen

Family

Lounge

Dining Utility

Garage

Wc