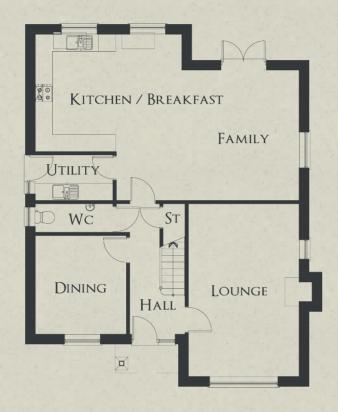

### THE ELM

**Ground Floor** 

#### **Ground Floor**

| Kitchen / Breakfast | 5077 x 4065 | 16'08" x 13'04" | Bed 1          | 3840 x 4738 | 12'07" x 15'07" |
|---------------------|-------------|-----------------|----------------|-------------|-----------------|
| Family              | 4050 x 4513 | 13'03" x 14'10" | Bed 1 En-suite | 2125 x 1900 | 07'00" x 06'03" |
| Lounge              | 3840 x 5977 | 12'07" x 19'07" | Bed 1 Dressing | 1615 x 1900 | 05'04" x 06'03" |
| Dining              | 3162 x 3415 | 10'04" x 11'02" | Bed 2          | 3000 x 4353 | 09'10" x 14'03" |
| Utility             | 2700 x 1585 | 08'10" x 05'02" | Bed 2 En-suite | 2362 x 1250 | 07'09" x 04'01" |
| Wc                  | 2700 x 1000 | 08'10" x 03'03" | Bed 3          | 3840 x 3752 | 12'07" x 12'04" |
|                     |             |                 | Bed 4          | 3200 x 3325 | 10'06" x 10'11" |