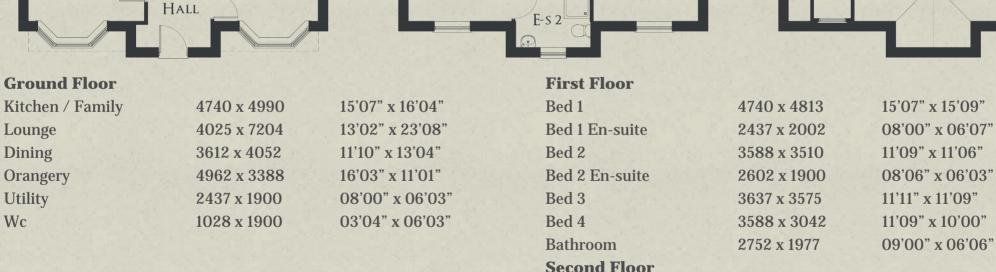

#### **Ground Floor**

| Kitchen / Breakfast | 5077 x 4065 | 16'08" x 13'04" | Bed 1          | 3840 x 4738 | 12'07" x 15'07" |
|---------------------|-------------|-----------------|----------------|-------------|-----------------|
| Family              | 4050 x 4513 | 13'03" x 14'10" | Bed 1 En-suite | 2125 x 1900 | 07'00" x 06'03" |
| Lounge              | 3840 x 5977 | 12'07" x 19'07" | Bed 1 Dressing | 1615 x 1900 | 05'04" x 06'03" |
| Dining              | 3162 x 3415 | 10'04" x 11'02" | Bed 2          | 3000 x 4353 | 09'10" x 14'03" |
| Utility             | 2700 x 1585 | 08'10" x 05'02" | Bed 2 En-suite | 2362 x 1250 | 07'09" x 04'01" |
| Wc                  | 2700 x 1000 | 08'10" x 03'03" | Bed 3          | 3840 x 3752 | 12'07" x 12'04" |
|                     |             |                 | Bed 4          | 3200 x 3325 | 10'06" x 10'11" |