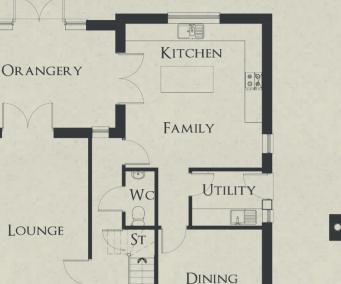

#### **Ground Floor**

| Kitchen / Breakfast | 5077 x 4065 | 16'08" x 13'04" | Bed 1          | 3840 x 4738 | 12'07" x 15'07" |
|---------------------|-------------|-----------------|----------------|-------------|-----------------|
| Family              | 4050 x 4513 | 13'03" x 14'10" | Bed 1 En-suite | 2125 x 1900 | 07'00" x 06'03" |
| Lounge              | 3840 x 5977 | 12'07" x 19'07" | Bed 1 Dressing | 1615 x 1900 | 05'04" x 06'03" |
| Dining              | 3162 x 3415 | 10'04" x 11'02" | Bed 2          | 3000 x 4353 | 09'10" x 14'03" |
| Utility             | 2700 x 1585 | 08'10" x 05'02" | Bed 2 En-suite | 2362 x 1250 | 07'09" x 04'01" |
| Wc                  | 2700 x 1000 | 08'10" x 03'03" | Bed 3          | 3840 x 3752 | 12'07" x 12'04" |
|                     |             |                 | Bed 4          | 3200 x 3325 | 10'06" x 10'11" |