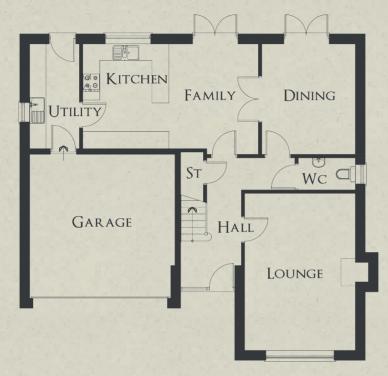

### THE BIRCH

**Ground Floor** 

Kitchen

Family

Lounge

Dining Utility

Garage

Wc