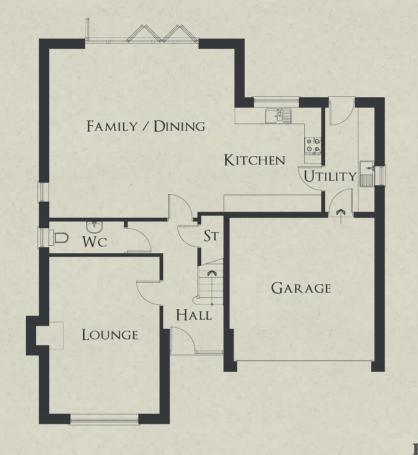

### THE ELM

**Ground Floor** 

#### **Ground Floor**

| Kitchen / Breakfast | 5077 x 4065 | 16'08" x 13'04" | Bed 1          | 3840 x 4738 | 12'07" x 15'07" |
|---------------------|-------------|-----------------|----------------|-------------|-----------------|
| Family              | 4050 x 4513 | 13'03" x 14'10" | Bed 1 En-suite | 2125 x 1900 | 07'00" x 06'03" |
| Lounge              | 3840 x 5977 | 12'07" x 19'07" | Bed 1 Dressing | 1615 x 1900 | 05'04" x 06'03" |
| Dining              | 3162 x 3415 | 10'04" x 11'02" | Bed 2          | 3000 x 4353 | 09'10" x 14'03" |
| Utility             | 2700 x 1585 | 08'10" x 05'02" | Bed 2 En-suite | 2362 x 1250 | 07'09" x 04'01" |
| Wc                  | 2700 x 1000 | 08'10" x 03'03" | Bed 3          | 3840 x 3752 | 12'07" x 12'04" |
|                     |             |                 | Bed 4          | 3200 x 3325 | 10'06" x 10'11" |