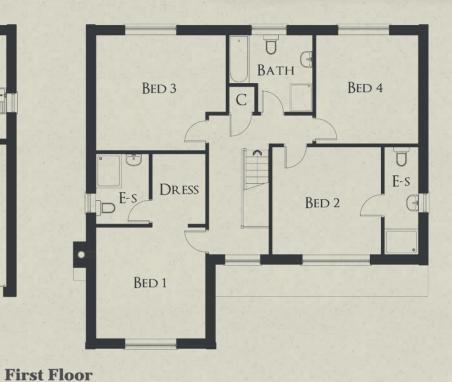

| BED 4      | BED 3     |
|------------|-----------|
| DE-S BED 2 | DRESS E-S |
|            | BED 1     |

|             |                 | <b>First Floor</b> |             |                 |
|-------------|-----------------|--------------------|-------------|-----------------|
| 2985 x 3630 | 09'10" x 11'11" | Bed 1              | 3840 x 3892 | 12'07" x 12'09" |
| 3096 x 3829 | 10'02" x 12'07" | Bed 1 En-Suite     | 1865 x 2461 | 06'01" x 08'01" |
| 3840 x 5436 | 12'07" x 17'10" | Bed 1 Dressing     | 1875 x 2461 | 06'02" x 08'01" |
| 3250 x 3829 | 10'08" x 12'07" | Bed 2              | 3815 x 3765 | 12'06" x 12'04" |
| 1734 x 3630 | 05'08" x 11'11" | bed 2 En-Suite     | 1200 x 3765 | 03'11" x 12'04" |
| 1988 x 1125 | 06'06" x 03'08" | Bed 3              | 4551 x 4037 | 14'11" x 13'03" |
| 5038 x 4983 | 16'06" x 16'04" | Bed 4              | 3589 x 3799 | 11'09" x 12'06" |
|             |                 | Bathroom           | 2925 x 2697 | 09'07" x 08'10" |