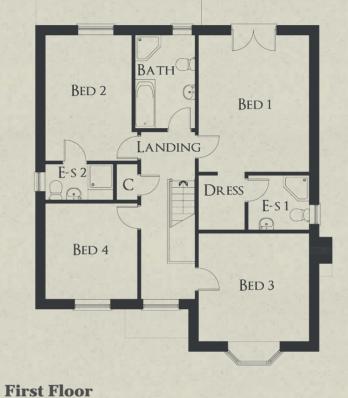

#### **First Floor**

| Kitchen         | 3003 x 3630 | 09'10" x 11'11" | Bed 1          | 4551 x 3821 | 14'11" x 12'06" |
|-----------------|-------------|-----------------|----------------|-------------|-----------------|
| Family / Dining | 6428 x 5854 | 21'01" x 19'02" | Bed 1 En-suite | 1865 x 2461 | 06'01" x 08'01" |
| Lounge          | 3840 x 5436 | 12'07" x 17'10" | Bed 1 Dressing | 1875 x 2561 | 06'02" x 08'05" |
| Utility         | 1734 x 3630 | 05'08" x 11'11" | Bed 2          | 3815 x 3765 | 12'06" x 12'04" |
| Wc              | 2613 x 1125 | 08'07" x 03'08" | Bed 2 En-suite | 1200 x 3765 | 03'11" x 12'04" |
| Garage          | 5038 x 4983 | 16'06" x 16'04" | Bed 3          | 3840 x 4108 | 12'07" x 13'06" |
|                 |             |                 | Bed 4          | 3589 x 3799 | 11'09" x 12'06" |
|                 |             |                 | Bath           | 2925 x 2697 | 09'07" x 08'10" |