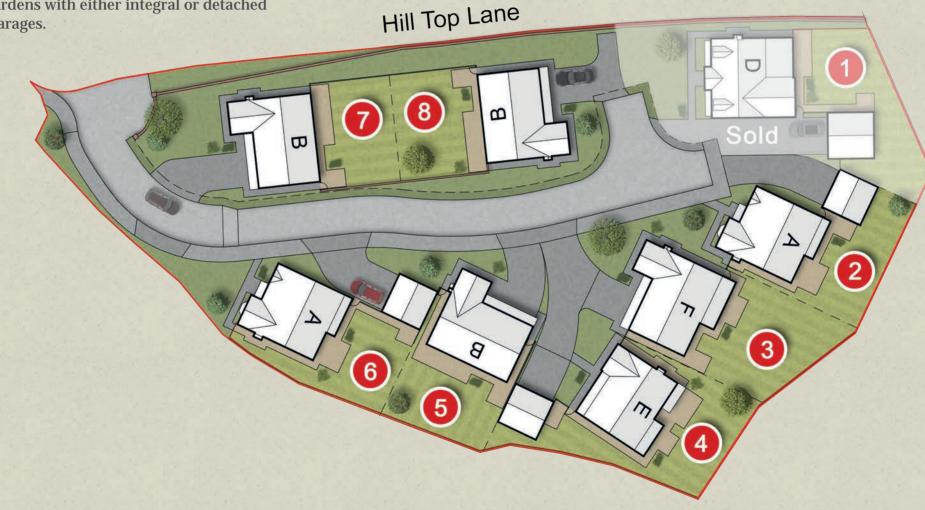

# HILL TOP VIEW

**Hill Top View** An exclusive development of four & five bedroom, luxury family homes set in the heart of the village of Whittle-le-Woods in Lancashire.

Each beautiful plot features substantial front & rear gardens with either integral or detached double garages. **Plot 1** - **The Rowan:** A stunning three storey, five bedroom home with detached double garage.

**Plot 2** - **The Willow:** A beautiful four bedroom luxury family home with detached double garage.

**Plot 3** - **The Elm:** An elegant four bedroom family home with integral double garage.

**Plot 4** - **The Oak:** A substantial 4 bedroom luxury family home with detached double garage.

**Plot 5** - **The Birch:** A spacious 4 bedroom family home with integral double garage.

**Plot 6** - **The Willow:** A beautiful four bedroom luxury family home with detached double garage.

**Plot 7** - **The Poplar:** A delightful four bedroom family home with integral double garage.

**Plot 8** - **The Poplar:** A delightful four bedroom family home with integral double garage.