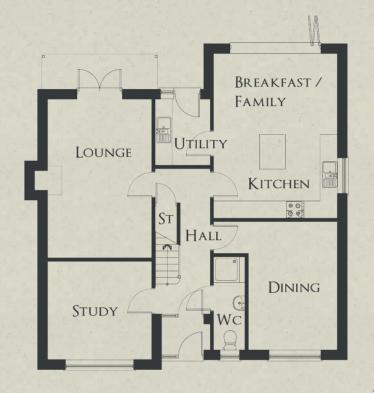

### THE OAK

| Ground | Floor |
|--------|-------|
|--------|-------|

| Kitchen            | 4290 x 2900 | 14'01" x ( |
|--------------------|-------------|------------|
| Breakfast / Family | 4290 x 2900 | 14'01 x 0  |
| Lounge             | 3615 x 5500 | 11'10" x 1 |
| Dining             | 4290 x 4450 | 14'01" x 1 |
| Study              | 3615 x 3415 | 11'10" x 1 |
| Utility            | 1922 x 2300 | 06'04" x   |
| Wc                 | 1100 x 3234 | 03'07" x   |
|                    |             |            |

| 00 | 14'01" x 09'06" |
|----|-----------------|
| 00 | 14'01 x 09'06"  |
| 00 | 11'10" x 18'01" |
| 50 | 14'01" x 14'07" |
| 5  | 11'10" x 11'02" |
| 00 | 06'04" x 07'07" |
| 34 | 03'07" x 10'07" |
|    |                 |