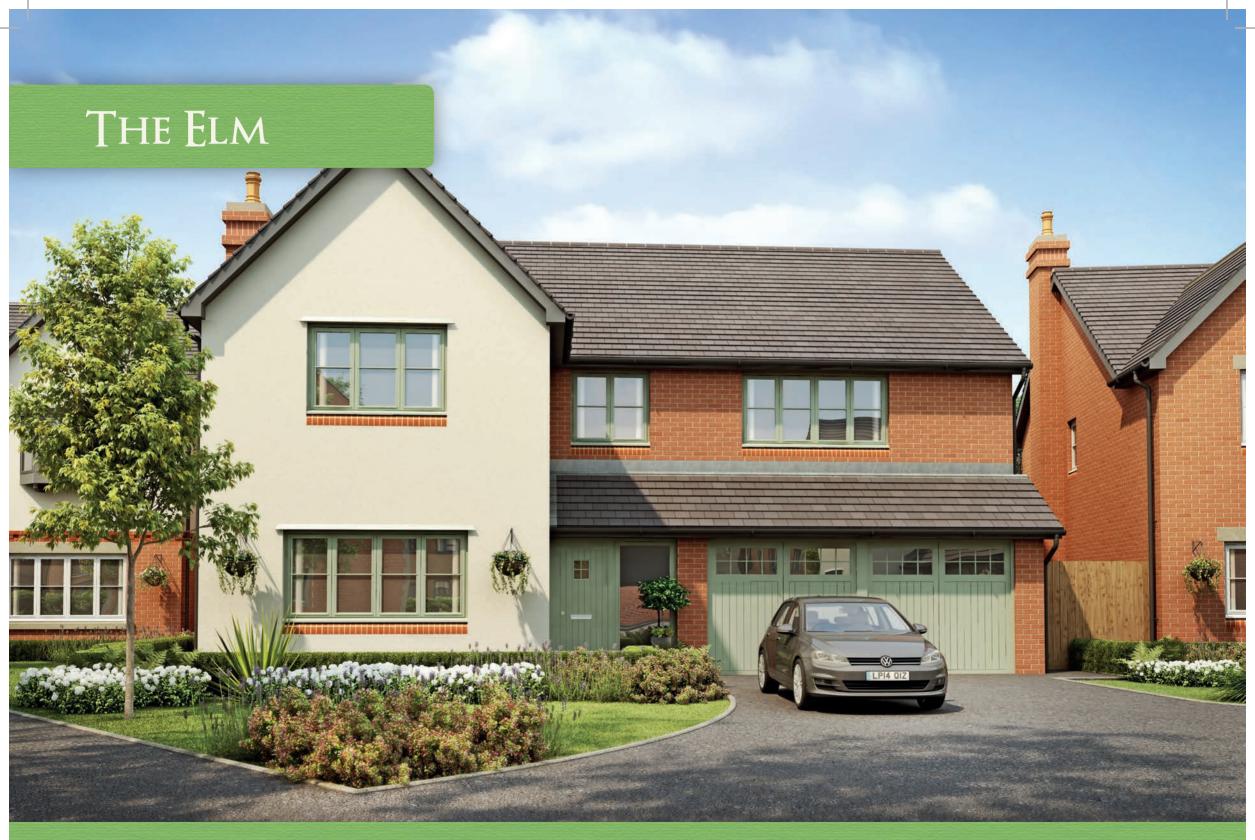

x 1900 | 07'00" x 06'03" |
| Lounge              | 3840 x 5977 | 12'07" x 19'07" | Bed 1 Dressing | 1615 x 1900 | 05'04" x 06'03" |
| Dining              | 3162 x 3415 | 10'04" x 11'02" | Bed 2          | 3000 x 4353 | 09'10" x 14'03" |
| Utility             | 2700 x 1585 | 08'10" x 05'02" | Bed 2 En-suite | 2362 x 1250 | 07'09" x 04'01" |
| Wc                  | 2700 x 1000 | 08'10" x 03'03" | Bed 3          | 3840 x 3752 | 12'07" x 12'04" |
|                     |             |                 | Bed 4          | 3200 x 3325 | 10'06" x 10'11" |

For more information please contact **Fellows Homes**, Unit 6, Swansey Mill, Mill Lane, Whittle-le-Woods, Chorley, Lancashire, PR6 7HX **Telephone:** 01257 460118 **Email:** sales@fellowshomes.co.uk **Website:** www.fellowshomes.co.uk

Bathroom



### THE ELM



**Ground Floor** 



#### **First Floor**

| Kitchen         | 3003 x 3630 | 09'10" x 11'11" | Bed 1          | 4551 x 3821 | 14'11" x 12'06" |
|-----------------|-------------|-----------------|----------------|-------------|-----------------|
| Family / Dining | 6428 x 5854 | 21'01" x 19'02" | Bed 1 En-suite | 1865 x 2461 | 06'01" x 08'01" |
| Lounge          | 3840 x 5436 | 12'07" x 17'10" | Bed 1 Dressing | 1875 x 2561 | 06'02" x 08'05" |
| Utility         | 1734 x 3630 | 05'08" x 11'11" | Bed 2          | 3815 x 3765 | 12'06" x 12'04" |
| Wc              | 2613 x 1125 | 08'07" x 03'08" | Bed 2 En-suite | 1200 x 3765 | 03'11" x 12'04" |
| Garage          | 5038 x 4983 | 16'06" x 16'04" | Bed 3          | 3840 x 4108 | 12'07" x 13'06" |
|                 |             |