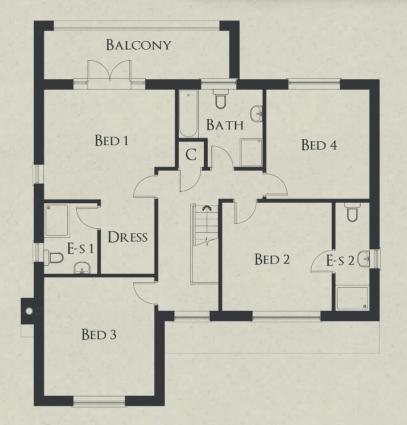

### THE OAK

| Ground | Floor |
|--------|-------|
|--------|-------|

| Kitchen            | 4290 x 2900 | 14'01" x ( |
|--------------------|-------------|------------|
| Breakfast / Family | 4290 x 2900 | 14'01 x 0  |
| Lounge             | 3615 x 5500 | 11'10" x 1 |
| Dining             | 4290 x 4450 | 14'01" x 1 |
| Study              | 3615 x 3415 | 11'10" x 1 |
| Utility            | 1922 x 2300 | 06'04" x   |
| Wc                 | 1100 x 3234 | 03'07" x   |
|                    |             |            |

#### **First Floor**

| Bed 1            | 3615 x 3400 | 11'10" x 11'02" |
|------------------|-------------|-----------------|
| Bed 1 En-suite   | 2000 x 2100 | 06'07" x 06'11" |
| Bed 1 Dressing   | 1515 x 2100 | 05'00 x 06'11"  |
| Bed 2            | 3962 x 3697 | 13'00" x 12'02" |
| Bed 3            | 4290 x 3643 | 14'01" x 11'11" |
| Bed 4            | 3615 x 3415 | 11'10" x 11'02" |
| Bed 3/4 En-suite | 2500 x 1300 | 08'02" x 04'08" |
| Bathroom         | 2250 x 2522 | 07'05" x 08'03" |
|                  |             |                 |