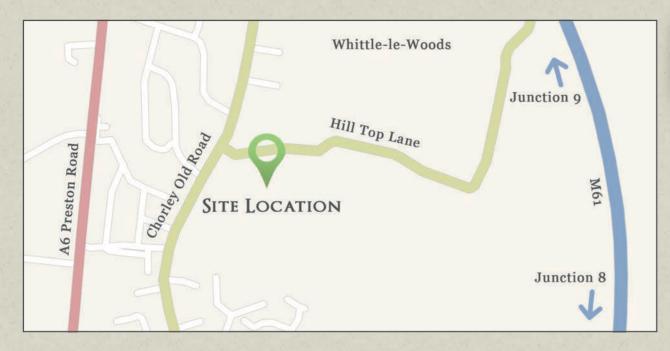

### WHITTLE-LE-WOODS

**Hill Top View** is situated in the heart of the Lancashire village of Whittle-le-Woods which lies between the market town of Chorley and the City of Preston.

The site is located between the M6 & M61 motorway, and along with excellent public transport links, provides fantastic transport opportunities to the surrounding area & beyond with the City of Manchester just 40 minutes drive away.

### WHERE TO FIND US

Hill Top View Hill Top Lane Whittle-le-Woods Chorley Lancashire PR6 7QS Telephone: 01257 460118 Email: sales@fellowshomes.co.uk Website: www.fellowshomes.co.uk