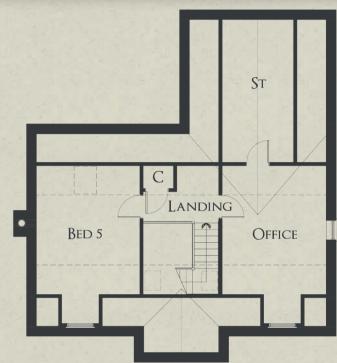

Bed 5

Office

BED 1 BATH BED 4 0 E-S 1 LANDING BED 3 BED 2

> 08'06" x 06'03" 11'09" x 10'00" 09'00" x 06'06"

11'09" x 17'11"

11'10" x 17'11"

3588 x 5452

3612 x 5452

#### THE WILLOW

2088 x 3237

06'10" x 10'07"